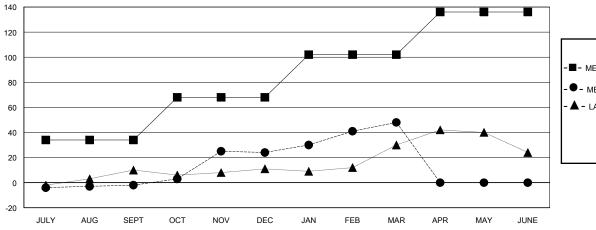

## GOALS AND ACTUAL MEMBERS CUMULATIVE

| - <b>II</b> - ME | MBER | GROWTH | NET | GOAL |
|------------------|------|--------|-----|------|
|------------------|------|--------|-----|------|

- ■ - MEMBER GROWTH ACTUAL

## District 5 NW

Results as of: 3/31/2024

| GMT: | LOCATION NORTH DAKOTA | GMT CA |
|------|-----------------------|--------|

| Clubs                 |               |           | Members               |               |                        |                         |                                                    |
|-----------------------|---------------|-----------|-----------------------|---------------|------------------------|-------------------------|----------------------------------------------------|
| RESULTS FOR 2023-2024 |               |           | RESULTS FOR 2023-2024 |               |                        |                         |                                                    |
| QUARTER               | NEW CLUB GOAL | NEW CLUBS | DROPPED CLUBS         | QUARTER MEMB  | SER GROWTH NET<br>GOAL | MEMBER GROWTH<br>ACTUAL | DROPPED<br>MEMBERS ACTUAL<br>(including transfers) |
| JULY/AUG/SEPT         | 1             | 0         | 0                     | JULY/AUG/SEPT | 34                     | 37                      | 38                                                 |
| OCT/NOV/DEC           | 0             | 1         | 0                     | OCT/NOV/DEC   | 34                     | 54                      | 26                                                 |
| JAN/FEB/MAR           | 0             | 0         | 0                     | JAN/FEB/MAR   | 34                     | 48                      | 23                                                 |
| APR/MAY/JUNE          | 1             | 0         | 0                     | APR/MAY/JUNE  | 34                     | 0                       | 0                                                  |