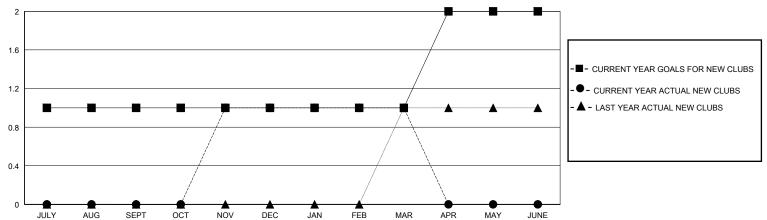

## GOALS AND ACTUAL NEW CLUBS CUMULATIVE

## District 5 NW

Results as of: 3/31/2024

| GMT: | LOCATION NORTH DAKOTA | GMT CA |
|------|-----------------------|--------|

| Clubs                 |               |           | Members               |               |                        |                         |                                                    |
|-----------------------|---------------|-----------|-----------------------|---------------|------------------------|-------------------------|----------------------------------------------------|
| RESULTS FOR 2023-2024 |               |           | RESULTS FOR 2023-2024 |               |                        |                         |                                                    |
| QUARTER               | NEW CLUB GOAL | NEW CLUBS | DROPPED CLUBS         | QUARTER MEMB  | SER GROWTH NET<br>GOAL | MEMBER GROWTH<br>ACTUAL | DROPPED<br>MEMBERS ACTUAL<br>(including transfers) |
| JULY/AUG/SEPT         | 1             | 0         | 0                     | JULY/AUG/SEPT | 34                     | 37                      | 38                                                 |
| OCT/NOV/DEC           | 0             | 1         | 0                     | OCT/NOV/DEC   | 34                     | 54                      | 26                                                 |
| JAN/FEB/MAR           | 0             | 0         | 0                     | JAN/FEB/MAR   | 34                     | 48                      | 23                                                 |
| APR/MAY/JUNE          | 1             | 0         | 0                     | APR/MAY/JUNE  | 34                     | 0                       | 0                                                  |